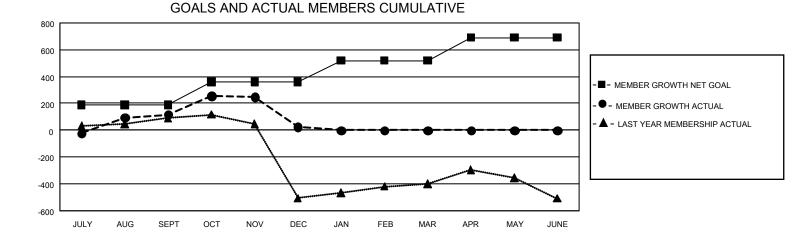

## GAT MONTHLY MEMBERSHIP PROGRESS REPORT Results

GMT Constitutional Area 3, Group A

REPORT DOES NOT INCLUDE CLUBS IN UNDISTRICTED AREAS.

| Clubs         |               |             |               | Members               |                        |                         |                                                    |  |  |
|---------------|---------------|-------------|---------------|-----------------------|------------------------|-------------------------|----------------------------------------------------|--|--|
|               | RESULTS FOR   | R 2020-2021 |               | RESULTS FOR 2020-2021 |                        |                         |                                                    |  |  |
| QUARTER       | NEW CLUB GOAL | NEW CLUBS   | DROPPED CLUBS | QUARTER MEM           | BER GROWTH NET<br>GOAL | MEMBER GROWTH<br>ACTUAL | DROPPED<br>MEMBERS ACTUAL<br>(including transfers) |  |  |
| JULY/AUG/SEPT | 18            | 10          | 5             | JULY/AUG/SEPT         | 190                    | 546                     | 390                                                |  |  |
| OCT/NOV/DEC   | 24            | 16          | 4             | OCT/NOV/DEC           | 170                    | 862                     | 915                                                |  |  |
| JAN/FEB/MAR   | 24            | 0           | 0             | JAN/FEB/MAR           | 160                    | 0                       | 0                                                  |  |  |
| APR/MAY/JUNE  | 21            | 0           | 0             | APR/MAY/JUNE          | 170                    | 0                       | 0                                                  |  |  |