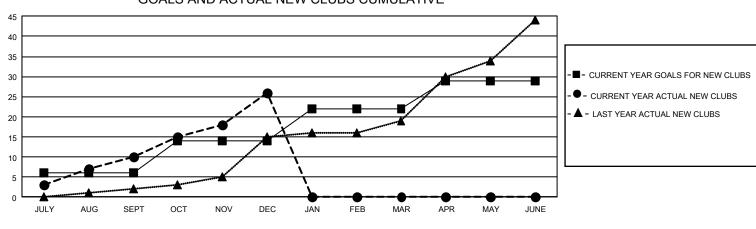

## GAT MONTHLY MEMBERSHIP PROGRESS REPORT Results

GMT Constitutional Area 3, Group A

REPORT DOES NOT INCLUDE CLUBS IN UNDISTRICTED AREAS.

| Clubs         |               |             |               | Members               |                        |                         |                                                    |  |  |
|---------------|---------------|-------------|---------------|-----------------------|------------------------|-------------------------|----------------------------------------------------|--|--|
|               | RESULTS FOR   | R 2020-2021 |               | RESULTS FOR 2020-2021 |                        |                         |                                                    |  |  |
| QUARTER       | NEW CLUB GOAL | NEW CLUBS   | DROPPED CLUBS | QUARTER MEM           | BER GROWTH NET<br>GOAL | MEMBER GROWTH<br>ACTUAL | DROPPED<br>MEMBERS ACTUAL<br>(including transfers) |  |  |
| JULY/AUG/SEPT | 18            | 10          | 5             | JULY/AUG/SEPT         | 190                    | 546                     | 390                                                |  |  |
| OCT/NOV/DEC   | 24            | 16          | 4             | OCT/NOV/DEC           | 170                    | 862                     | 915                                                |  |  |
| JAN/FEB/MAR   | 24            | 0           | 0             | JAN/FEB/MAR           | 160                    | 0                       | 0                                                  |  |  |
| APR/MAY/JUNE  | 21            | 0           | 0             | APR/MAY/JUNE          | 170                    | 0                       | 0                                                  |  |  |